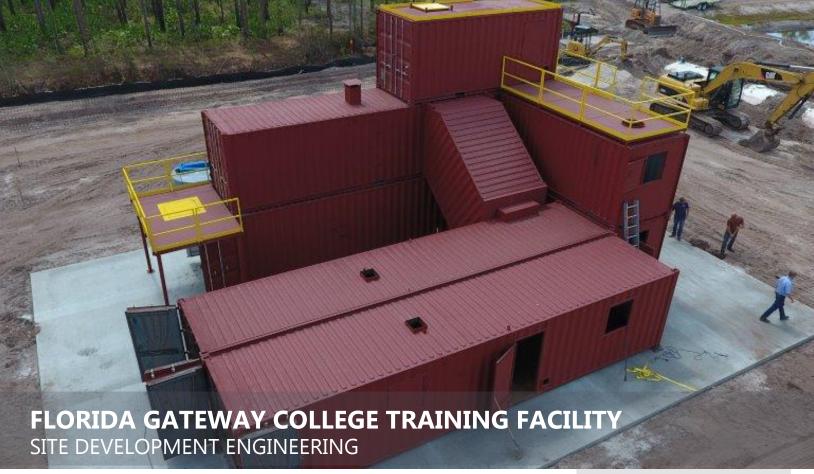

# **PROJECT DESCRIPTION**

NFPS provided professional engineering services to Florida Gateway College to expand its Olustee Public Safety Training Center in 2017 to include a Fire Fighter

Training Center. This training center now

includes a three-story fire training structure and numerous fire training props. These include a vehicle simulator and dumpster, grill, flange, and propane tank props.

CATEWAY COLLEGE

This project included developing site plans to construct a Fire Training Tower. The work included developing construction plans to add a Fire Tower at the FGC Olustee Training Facility. NFPS worked with FGC's Construction Manager to make plan changes during construction activities.