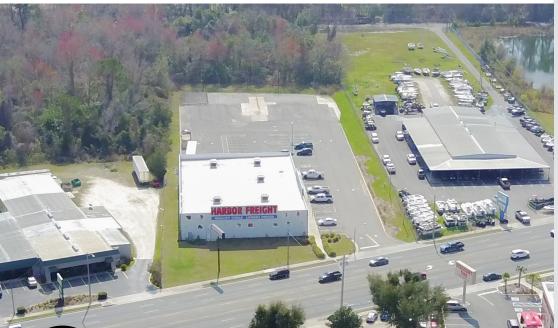

## **PROJECT DESCRIPTION**

NFPS was selected to perform site planning duties for the construction a 15,000 SF Harbor Freight Tools located in Lake City, Forida. NFPS prepared plans for the extension of a water main from the rear of the site located on Grouse Place to connect to the main waterline in order to provide necessary fire protection to the building. Additional services provided included assistance with permitting through the City of Lake City, Columbia County, Florida Department of Transportation, and Florida Department of Environmental Protection.