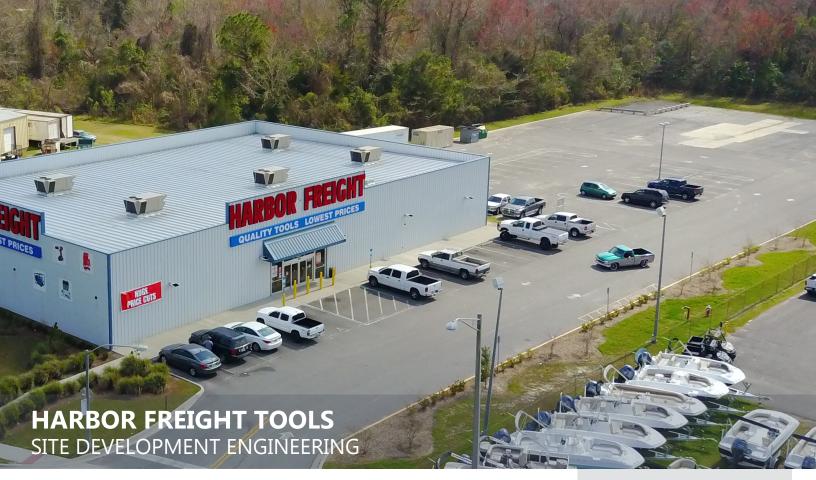

## **PROJECT DESCRIPTION**

NFPS was selected to perform site planning duties for the construction a 15,000 SF Harbor Freight Tools located in Lake City, Forida. NFPS prepared plans for the extension of a water main from the rear of the site located on Grouse Place to connect to the main waterline in order to provide necessary fire protection to the building. Additional services provided included assistance with permitting through the City of Lake City, Columbia County, Florida Department of Transportation, and Florida Department of Environmental Protection.