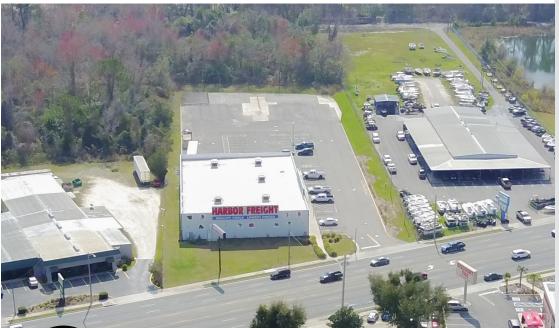

## **PROJECT DESCRIPTION**

NFPS was selected to perform site planning duties for the construction a 15,000 SF Harbor Freight Tools located in Lake City, Forida. NFPS prepared plans for the extension of a water main from the rear of the site located on Grouse Place to connect to the main waterline in order to provide necessary fire protection to the building. Additional services provided included assistance with permitting through the City of Lake City, Columbia County, Florida Department of Transportation, and Florida Department of Environmental Protection.