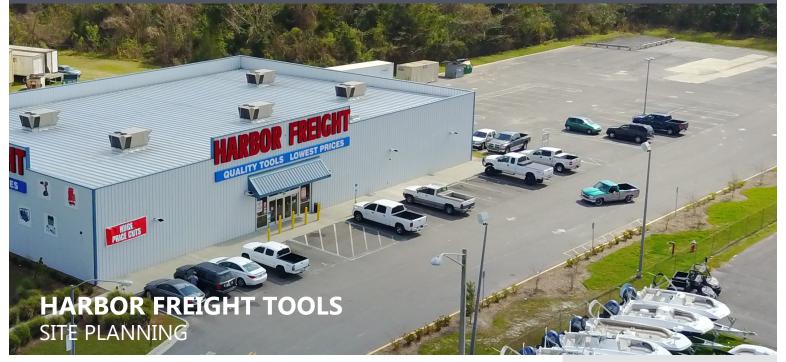

## **PROJECT DESCRIPTION**

NFPS was selected to perform site planning duties for the construction a 15,000 SF Harbor Freight Tools located in Lake City, Forida. NFPS prepared plans for the extension of a water main from the rear of the site located on Grouse Place to connect to the main waterline in order to provide necessary fire protection to the building. Additional services provided included assistance with permitting through the City of Lake City, Columbia County, Florida Department of Transportation, and Florida Department of Environmental Protection.