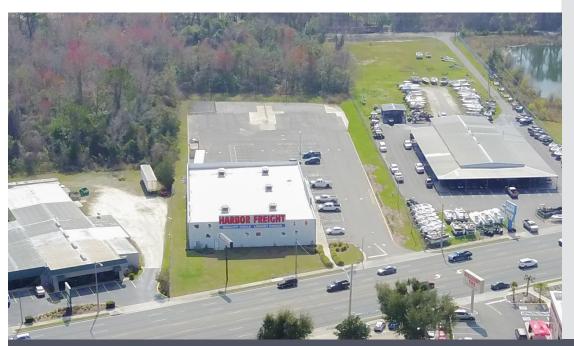

## **PROJECT DESCRIPTION**

NFPS was selected to perform site planning duties for the construction a 15,000 SF Harbor Freight Tools located in Lake City, Forida. NFPS prepared plans for the extension of a water main from the rear of the site located on Grouse Place to connect to the main waterline in order to provide necessary fire protection to the building. Additional services provided included assistance with permitting through the City of Lake City, Columbia County, Florida Department of Transportation, and Florida Department of Environmental Protection.